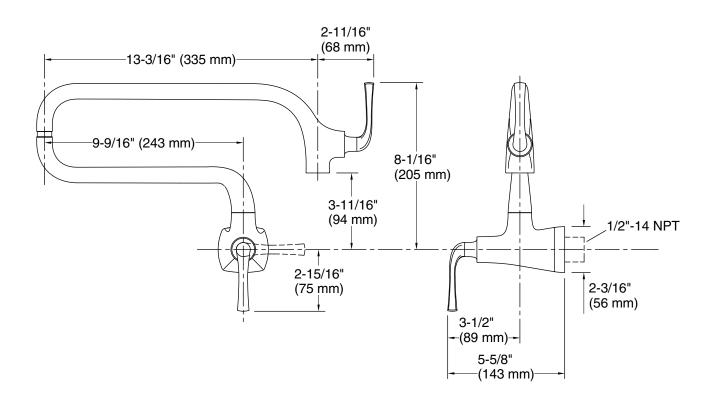

# **Technical Information**

All product dimensions are nominal.

Faucet:

Flow rate: 3.2 gal/min (12.1 l/min)

Pressure: 60 psi (4.1 bar)

Drain included: No

Spout:

Spout reach: 22-3/4" (578 mm)